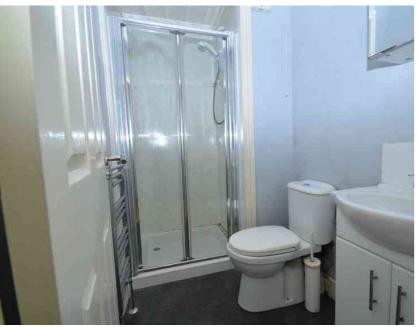

#### Shower Room

2.27m x 1.39m (7' 5" x 4' 7") Completing the accommodation is the shower room comprising of a wash hand basin, wc, electric shower, heated towel rail, ceiling spotlights and laminate flooring.