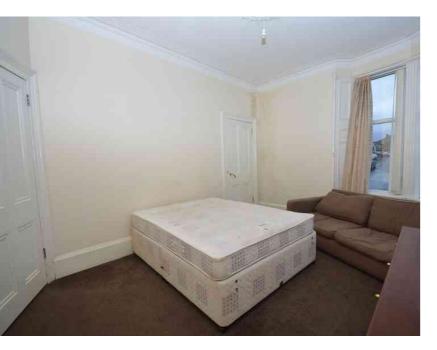

#### Bedroom

4.48m x 3.48m (14' 8" x 11' 5") Spacious double bedroom featuring a traditional double glazed bay window to the front, neutral decor, large walk in storage cupboard, ceiling cornicing and central rose and fitted carpet. In need of redecoration.