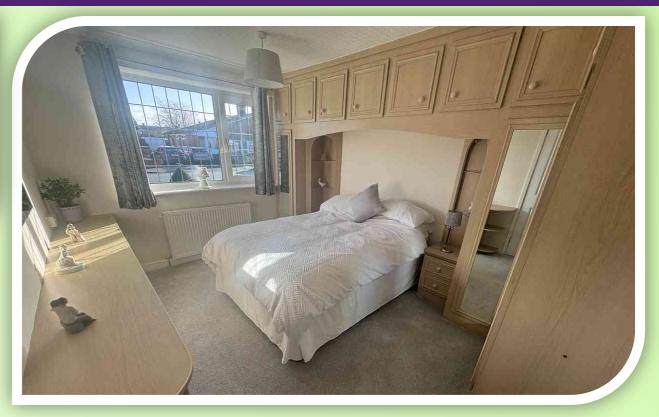

#### **PRIVATE SPACES**

The main bedroom is to the front of the property with a radiator, front elevation window, a range fitted wardrobes, drawers, dressers, matching bedsides and top boxes. A second double bedroom has a side window and a useful dressing area. Ideal as a study or a third bedroom that has a rear window, radiator and built in wardrobes with sliding mirrored doors. The stylish modern shower room comprises: step in shower cubicle, vanity units with wash hand basin and low level W.C. Frosted rear window, radiator and expertly tiled to complement.