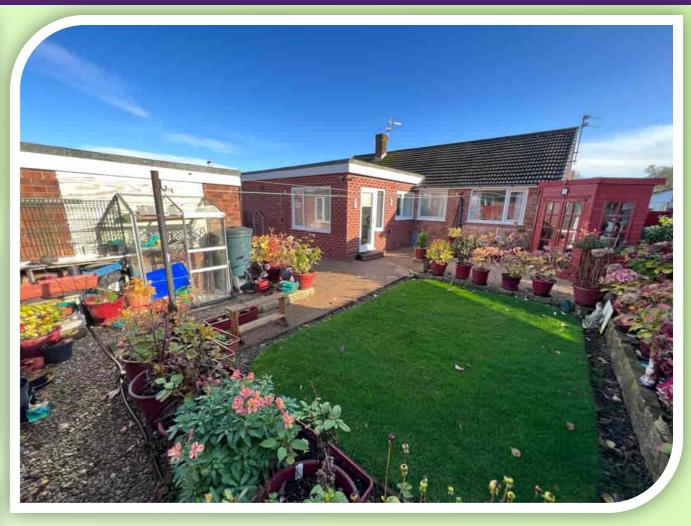

#### **OUTSIDE**

To the front and side elevations are established lawned gardens with planted borders, resin bound driveway and pathways, further resin bound driveway is accessed from Applesike and has access to the detached single garage. The rear garden is fully enclosed with resin bound patio, lawn, and a paved patio with a summer house.