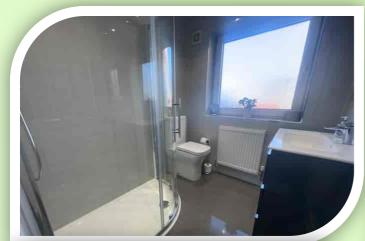

#### **PRIVATE SPACES**

The main bedroom is to the front of the property with a radiator, front elevation window, a range fitted wardrobes, drawers, dressers, matching bedsides and top boxes. A second double bedroom has a side window and a useful dressing area. Ideal as a study or a third bedroom that has a rear window, radiator and built in wardrobes with sliding mirrored doors. The stylish modern shower room comprises: step in shower cubicle, vanity units with wash hand basin and low level W.C. Frosted rear window, radiator and expertly tiled to complement.