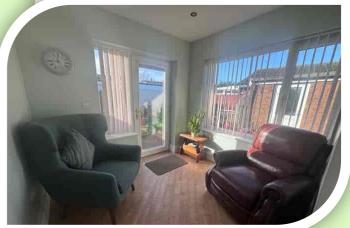

#### **RECEPTION SPACES**

The accommodation is accessed via the entrance porch with an inner door into the hallway. Turning to the right the lounge is the principal reception room featuring a deep oriel style front window, further side elevation window, fire within an ornate surround, wall light points and two radiators. Doorway through to a dining room with a side window and tiled floor that flows through into the kitchen, fitted with an extensive range of high gloss finish units, contrasting work surfaces to complement, inset sink/drainer, gas hob, built in oven, integrated fridge/freezer, space for a washing machine and a side window. A set of French doors open into a garden room, the perfect room to relax in having a gas heater, dual elevation windows, external door out onto the rear garden and wood effect Karndean flooring.