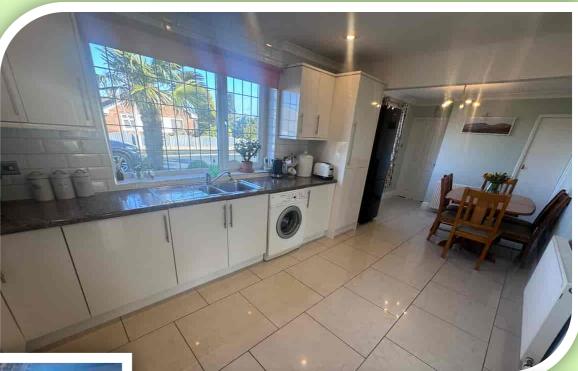

#### **RECEPTION SPACES**

The accommodation is accessed via the entrance porch with an inner door into the hallway. Turning to the right the lounge is the principal reception room featuring a deep oriel style front window, further side elevation window, fire within an ornate surround, wall light points and two radiators. Doorway through to a dining room with a side window and tiled floor that flows through into the kitchen, fitted with an extensive range of high gloss finish units, contrasting work surfaces to complement, inset sink/drainer, gas hob, built in oven, integrated fridge/freezer, space for a washing machine and a side window. A set of French doors open into a garden room, the perfect room to relax in having a gas heater, dual elevation windows, external door out onto the rear garden and wood effect Karndean flooring.