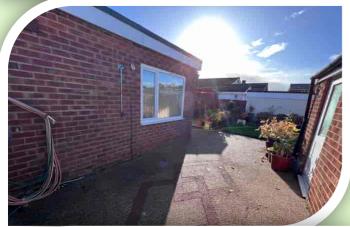

#### **OUTSIDE**

To the front and side elevations are established lawned gardens with planted borders, resin bound driveway and pathways, further resin bound driveway is accessed from Applesike and has access to the detached single garage. The rear garden is fully enclosed with resin bound patio, lawn, and a paved patio with a summer house.