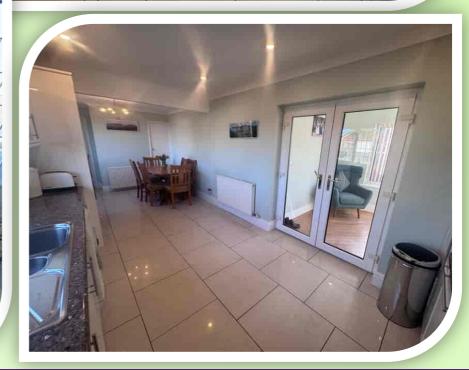

#### **RECEPTION SPACES**

The accommodation is accessed via the entrance porch with an inner door into the hallway. Turning to the right the lounge is the principal reception room featuring a deep oriel style front window, further side elevation window, fire within an ornate surround, wall light points and two radiators. Doorway through to a dining room with a side window and tiled floor that flows through into the kitchen, fitted with an extensive range of high gloss finish units, contrasting work surfaces to complement, inset sink/drainer, gas hob, built in oven, integrated fridge/freezer, space for a washing machine and a side window. A set of French doors open into a garden room, the perfect room to relax in having a gas heater, dual elevation windows, external door out onto the rear garden and wood effect Karndean flooring.