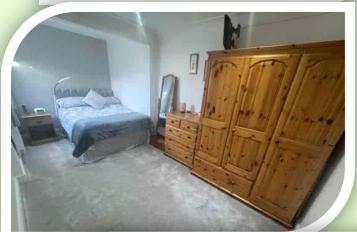

#### **PRIVATE SPACES**

The main bedroom is to the front of the property with a radiator, front elevation window, a range fitted wardrobes, drawers, dressers, matching bedsides and top boxes. A second double bedroom has a side window and a useful dressing area. Ideal as a study or a third bedroom that has a rear window, radiator and built in wardrobes with sliding mirrored doors. The stylish modern shower room comprises: step in shower cubicle, vanity units with wash hand basin and low level W.C. Frosted rear window, radiator and expertly tiled to complement.