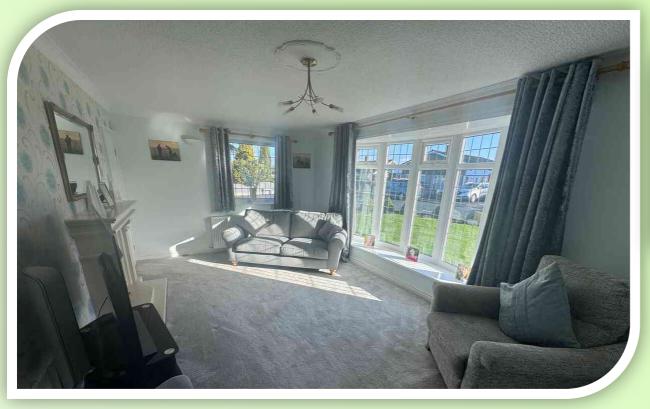

#### **RECEPTION SPACES**

The accommodation is accessed via the entrance porch with an inner door into the hallway. Turning to the right the lounge is the principal reception room featuring a deep oriel style front window, further side elevation window, fire within an ornate surround, wall light points and two radiators. Doorway through to a dining room with a side window and tiled floor that flows through into the kitchen, fitted with an extensive range of high gloss finish units, contrasting work surfaces to complement, inset sink/drainer, gas hob, built in oven, integrated fridge/freezer, space for a washing machine and a side window. A set of French doors open into a garden room, the perfect room to relax in having a gas heater, dual elevation windows, external door out onto the rear garden and wood effect Karndean flooring.