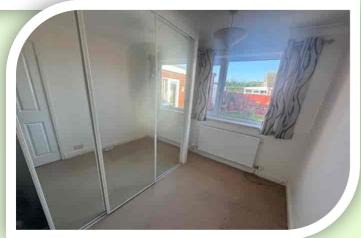

#### **PRIVATE SPACES**

The main bedroom is to the front of the property with a radiator, front elevation window, a range fitted wardrobes, drawers, dressers, matching bedsides and top boxes. A second double bedroom has a side window and a useful dressing area. Ideal as a study or a third bedroom that has a rear window, radiator and built in wardrobes with sliding mirrored doors. The stylish modern shower room comprises: step in shower cubicle, vanity units with wash hand basin and low level W.C. Frosted rear window, radiator and expertly tiled to complement.