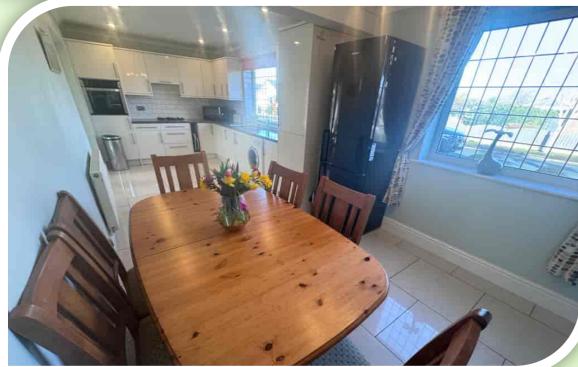

#### **RECEPTION SPACES**

The accommodation is accessed via the entrance porch with an inner door into the hallway. Turning to the right the lounge is the principal reception room featuring a deep oriel style front window, further side elevation window, fire within an ornate surround, wall light points and two radiators. Doorway through to a dining room with a side window and tiled floor that flows through into the kitchen, fitted with an extensive range of high gloss finish units, contrasting work surfaces to complement, inset sink/drainer, gas hob, built in oven, integrated fridge/freezer, space for a washing machine and a side window. A set of French doors open into a garden room, the perfect room to relax in having a gas heater, dual elevation windows, external door out onto the rear garden and wood effect Karndean flooring.