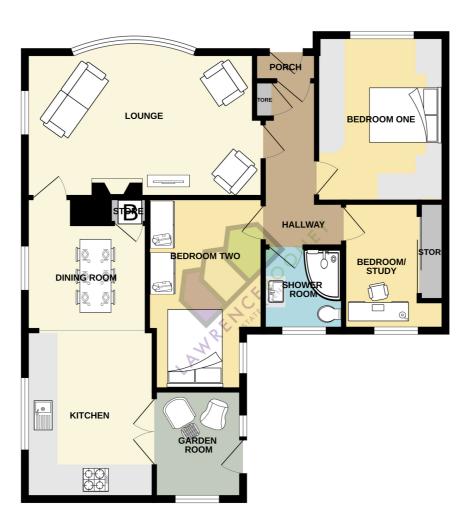

#### **RECEPTION SPACES**

The accommodation is accessed via the entrance porch with an inner door into the hallway. Turning to the right the lounge is the principal reception room featuring a deep oriel style front window, further side elevation window, fire within an ornate surround, wall light points and two radiators. Doorway through to a dining room with a side window and tiled floor that flows through into the kitchen, fitted with an extensive range of high gloss finish units, contrasting work surfaces to complement, inset sink/drainer, gas hob, built in oven, integrated fridge/freezer, space for a washing machine and a side window. A set of French doors open into a garden room, the perfect room to relax in having a gas heater, dual elevation windows, external door out onto the rear garden and wood effect Karndean flooring.

#### **PRIVATE SPACES**

The main bedroom is to the front of the property with a radiator, front elevation window, a range fitted wardrobes, drawers, dressers, matching bedsides and top boxes. A second double bedroom has a side window and a useful dressing area. Ideal as a study or a third bedroom that has a rear window, radiator and built in wardrobes with sliding mirrored doors. The stylish modern shower room comprises: step in shower cubicle, vanity units with wash hand basin and low level W.C. Frosted rear window, radiator and expertly tiled to complement.

#### **GROUND FLOOR**

Whilst every attempt has been made to ensure the accuracy of the floorplan contained here, measurements of doors, wedows, rooms and any other terms are approximate and no responsibility is taken for any error, and the second of the second o