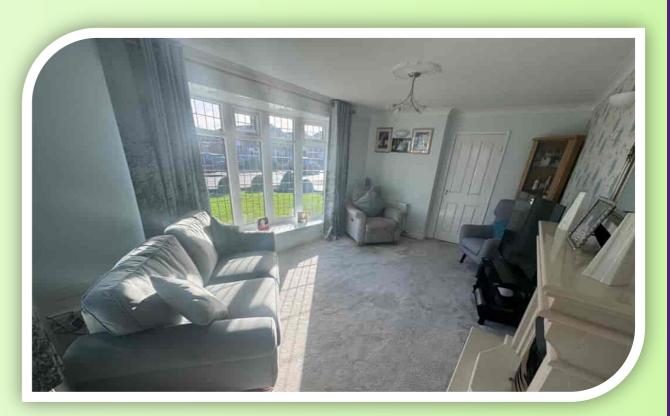

#### **RECEPTION SPACES**

The accommodation is accessed via the entrance porch with an inner door into the hallway. Turning to the right the lounge is the principal reception room featuring a deep oriel style front window, further side elevation window, fire within an ornate surround, wall light points and two radiators. Doorway through to a dining room with a side window and tiled floor that flows through into the kitchen, fitted with an extensive range of high gloss finish units, contrasting work surfaces to complement, inset sink/drainer, gas hob, built in oven, integrated fridge/freezer, space for a washing machine and a side window. A set of French doors open into a garden room, the perfect room to relax in having a gas heater, dual elevation windows, external door out onto the rear garden and wood effect Karndean flooring.