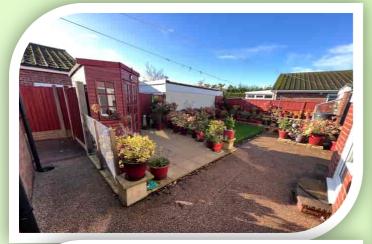

#### **OUTSIDE**

To the front and side elevations are established lawned gardens with planted borders, resin bound driveway and pathways, further resin bound driveway is accessed from Applesike and has access to the detached single garage. The rear garden is fully enclosed with resin bound patio, lawn, and a paved patio with a summer house.