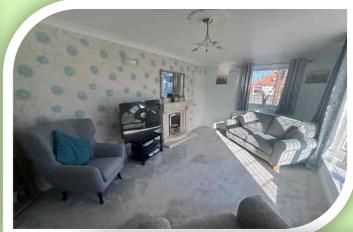

#### **RECEPTION SPACES**

The accommodation is accessed via the entrance porch with an inner door into the hallway. Turning to the right the lounge is the principal reception room featuring a deep oriel style front window, further side elevation window, fire within an ornate surround, wall light points and two radiators. Doorway through to a dining room with a side window and tiled floor that flows through into the kitchen, fitted with an extensive range of high gloss finish units, contrasting work surfaces to complement, inset sink/drainer, gas hob, built in oven, integrated fridge/freezer, space for a washing machine and a side window. A set of French doors open into a garden room, the perfect room to relax in having a gas heater, dual elevation windows, external door out onto the rear garden and wood effect Karndean flooring.