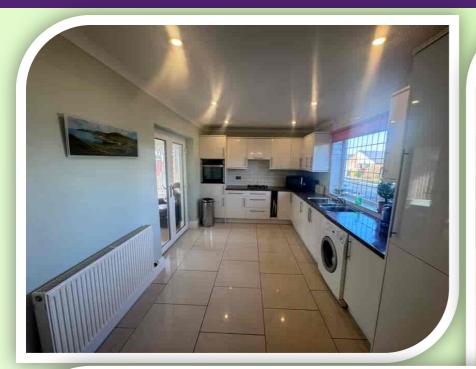

#### **RECEPTION SPACES**

The accommodation is accessed via the entrance porch with an inner door into the hallway. Turning to the right the lounge is the principal reception room featuring a deep oriel style front window, further side elevation window, fire within an ornate surround, wall light points and two radiators. Doorway through to a dining room with a side window and tiled floor that flows through into the kitchen, fitted with an extensive range of high gloss finish units, contrasting work surfaces to complement, inset sink/drainer, gas hob, built in oven, integrated fridge/freezer, space for a washing machine and a side window. A set of French doors open into a garden room, the perfect room to relax in having a gas heater, dual elevation windows, external door out onto the rear garden and wood effect Karndean flooring.