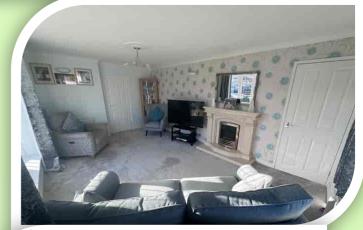

#### **RECEPTION SPACES**

The accommodation is accessed via the entrance porch with an inner door into the hallway. Turning to the right the lounge is the principal reception room featuring a deep oriel style front window, further side elevation window, fire within an ornate surround, wall light points and two radiators. Doorway through to a dining room with a side window and tiled floor that flows through into the kitchen, fitted with an extensive range of high gloss finish units, contrasting work surfaces to complement, inset sink/drainer, gas hob, built in oven, integrated fridge/freezer, space for a washing machine and a side window. A set of French doors open into a garden room, the perfect room to relax in having a gas heater, dual elevation windows, external door out onto the rear garden and wood effect Karndean flooring.