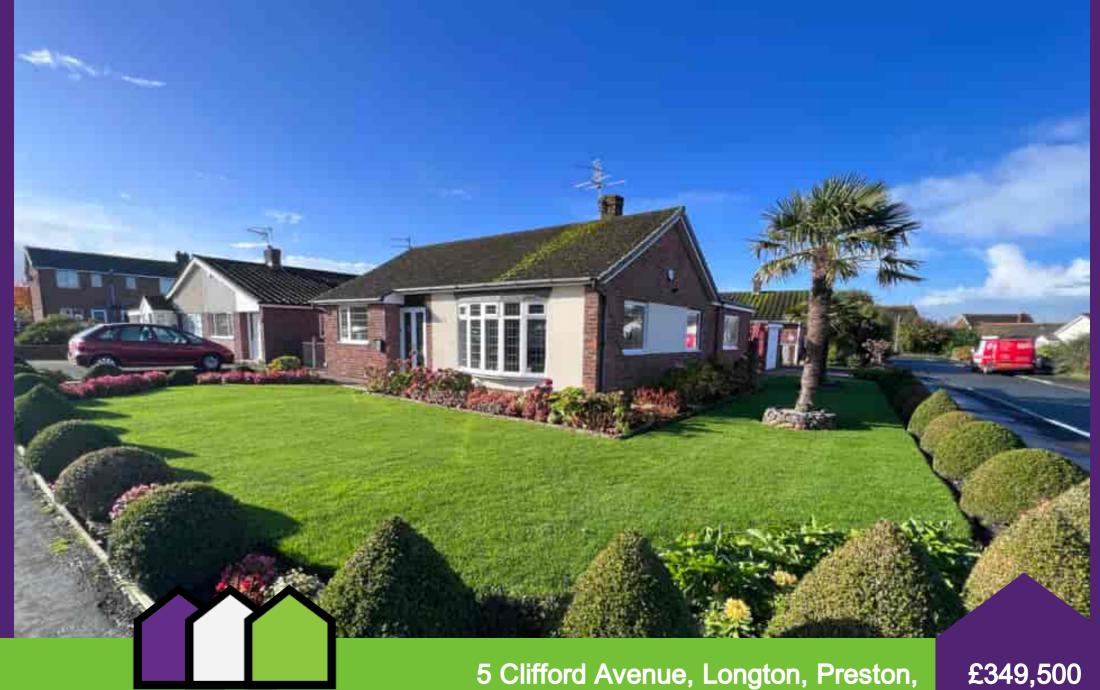

# 5 Clifford Avenue, Longton, Preston, PR4 5BH

### Delightful detached true bungalow sat on a generous corner plot offered for sale with NO CHAIN DELAY.

- Detached True Bungalow
- Three Bedrooms
- Convenient Village Location
- Extended & Flexible Accommodation
- Open Plan Dining Kitchen
- Garden Room
- Beautiful & Established Gardens
- NO CHAIN DELAY
- Generous Corner Plot
- Council Tax Band C

Delightful detached true bungalow sat on a generous corner plot offered for sale with NO CHAIN DELAY. Beautifully presented and maintained this superb bungalow is all but a short walk from Longton village centre and the many shops and services it offers, the accommodation comprises: entrance porch, hallway, spacious lounge with feature oriel window, dining room open plan into a modern fitted kitchen, garden room, main bedroom has fitted wardrobes, second double bedroom, modern shower room and a third bedroom could also be utilised as an office. Outside there are two driveways, established front and side garden areas, enclosed rear garden and a detached single garage. This bungalow is warmed via a gas fired central heating system and benefits from double-glazing throughout. Early viewing is highly advised to fully appreciate.

#### **OUTSIDE**

To the front and side elevations are established lawned gardens with planted borders, resin bound driveway and pathways, further resin bound driveway is accessed from Applesike and has access to the detached single garage. The rear garden is fully enclosed with resin bound patio, lawn, and a paved patio with a summer house.