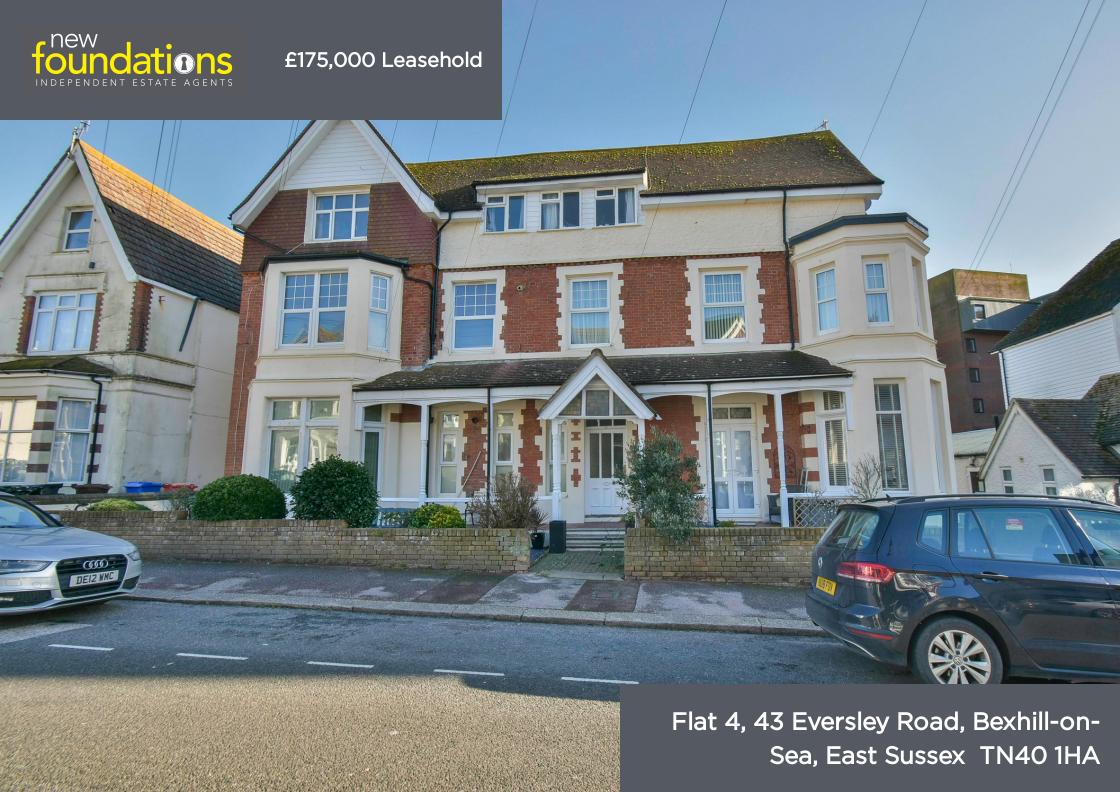

# PROPERTY DESCRIPTION

A good size split-level two bedroom first floor flat ideally situated in the town centre and within a short distance of both the seafront and Bexhill Train Station. The accommodation comprises; communal entrance hall with stairs rising to the first floor, private entrance hall with two large storage cupboards, bay fronted lounge, fitted kitchen, two bedrooms, bathroom and separate WC. EPC - C.

# **FEATURES**

- Two Bedroom First Floor Flat
- Town Centre Location
- Bay Fronted Lounge
- Bathroom With Separate WC
- Fitted Kitchen

- Split Level Entrance Hall With Two Large Storage Cupboards
- Large Master Bedroom
- Short Walk To Seafront
- 118 Years Remaining Leasehold
- Council Tax Band A