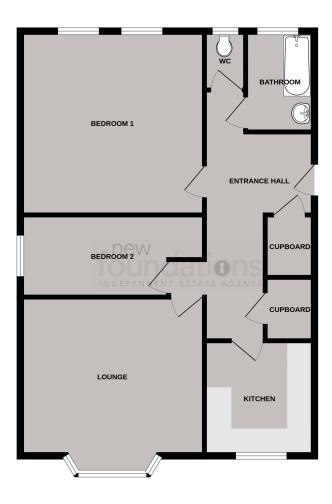

## **ROOM DESCRIPTIONS**

#### Communal Entrance Hall

Accessed via communal front door, stairs rising to the first floor.

#### Entrance Hall

Accessed via private front door, split level hallway and two large built in storage cupboards.

# Lounge

 $14'\ 10''\ x\ 14'\ 3''$  into bay  $(4.52m\ x\ 4.34m$  into bay) Double glazed bay window to the front, ceiling coving. two radiators.

### Kitchen

9' 3" x 8' 10" (2.82m x 2.69m) Double glazed window to front, a range of laminate working surfaces with inset ceramic sink and drainer unit with mixer tap, inset four ring gas hob with stainless steel extractor fan over, a range of matching wall and base cupboards with fitted drawers, built-in electric oven, space for washing machine and fridge/freezer.

#### **Bedroom One**

 $14' 11'' \times 14' 11'' (4.55m \times 4.55m)$  Two glazed sash windows to the rear, ceiling coving, radiator.

#### **Bedroom Two**

15' 2" reducing 11' 11" to  $\times$  6' 8" (4.62m reducing to 3.63m  $\times$  2.03m) Double glazed window to the side, built-in cupboard, radiator.

#### Bathroom

Patterned window to the rear, matching white suite comprising; panelled bath with fitted screen and shower over, pedestal wash hand basin, radiator.

## WC

Patterned window to the rear, low level WC.