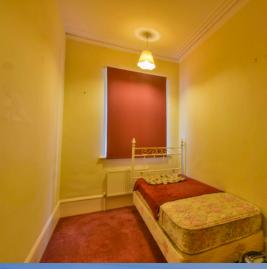

#### **Bedroom Two**

15' 2" reducing 11' 11" to  $\times$  6' 8" (4.62m reducing to 3.63m  $\times$  2.03m) Double glazed window to the side, built-in cupboard, radiator.