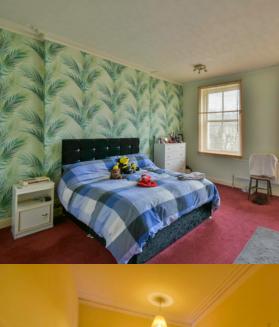

#### **Bedroom One**

 $14' 11'' \times 14' 11'' (4.55m \times 4.55m)$  Two glazed sash windows to the rear, ceiling coving, radiator.

#### **Bedroom Two**

15' 2" reducing 11' 11" to  $\times$  6' 8" (4.62m reducing to 3.63m  $\times$  2.03m) Double glazed window to the side, built-in cupboard, radiator.