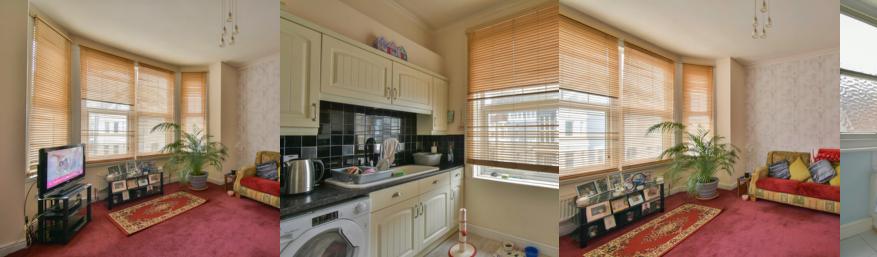

# Lounge

 $14'\ 10''\ x\ 14'\ 3''$  into bay  $(4.52m\ x\ 4.34m$  into bay) Double glazed bay window to the front, ceiling coving. two radiators.

### Kitchen

9' 3" x 8' 10" (2.82m x 2.69m) Double glazed window to front, a range of laminate working surfaces with inset ceramic sink and drainer unit with mixer tap, inset four ring gas hob with stainless steel extractor fan over, a range of matching wall and base cupboards with fitted drawers, built-in electric oven, space for washing machine and fridge/freezer.