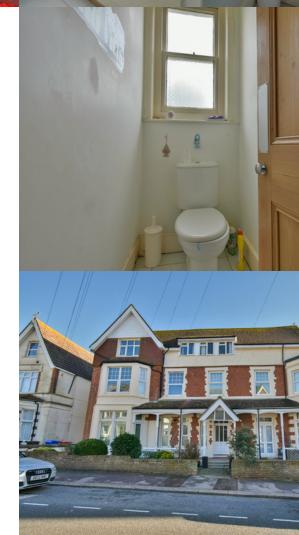

#### Bathroom

Patterned window to the rear, matching white suite comprising; panelled bath with fitted screen and shower over, pedestal wash hand basin, radiator.

## WC

Patterned window to the rear, low level WC.