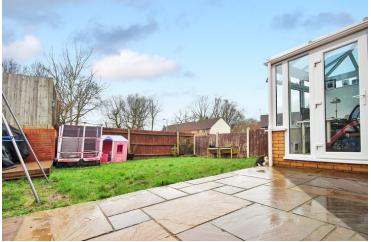

### Outside

### **Rear Garden**

Laid to patio with remainder laid to lawn. Side access leading to front.

#### Frontage

Front garden laid to lawn with driveway and a garage.