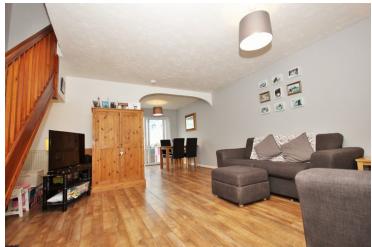

#### Lounge

15'11" x 15'1" (4.85m x 4.60m)

### **Dining Room**

7' 3" x 8' 6" (2.21m x 2.59m)