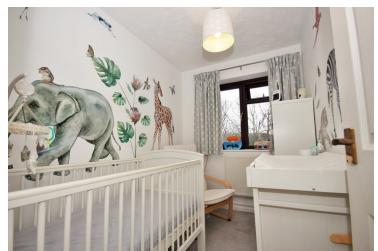

### **Bedroom One**

13'9" x 8'9" (4.19m x 2.67m)

### **Bedroom Two**

8'0" x 10'8" (2.44m x 3.25m)

### **Bedroom Three**

6' 1" x 9' 4" (1.85m x 2.84m)