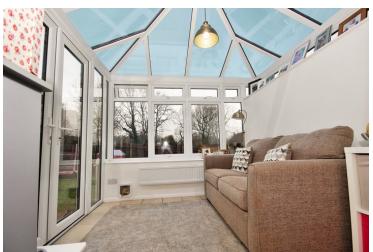

ce property. The property has the added benefit of a garage, driveway and a generously sized rear garden . Internally the property commences with an entrance hall, ground floor cloakroom, lounge/diner, a re-fitted kitchen and a conservatory. On the first floor the property offers three great sized bedrooms and a family bathroom. The property is situated in an extremely sought after area within close proximity to Braintree Town and within walking distance to Braintree's Freeport Designer Village. An internal inspection is highly advised to avoid any disappointment.







### Property Details.

### Entrance Hall

Door to Front

#### Lounge



15'11" x 15'1" (4.85m x 4.60m)

### **Dining Room**



7' 3" x 8' 6" (2.21m x 2.59m)

### Kitchen



7' 3" x 8' 3" (2.21m x 2.51m)

### Conservatory



10'0" x 8'5" (3.05m x 2.57m)

### First Floor

### **Bedroom One**



13'9" x 8'9" (4.19m x 2.67m)

### **Bedroom Two**



8'0" x 10'8" (2.44m x 3.25m)

### Property Details.

### **Bedroom Three**



6' 1" x 9' 4" (1.85m x 2.84m)

#### Bathroom



### Outside

### **Rear Garden**



Laid to patio with remainder laid to lawn. Side access leading to front.

#### Frontage

Front garden laid to lawn with driveway and a garage.

### Property Details.

### Floorplans

#### Location



### **Energy Ratings**

We have not carried out a structural survey and the services, appliances and specific fittings have not been tested. All photographs, measurements, floor plans and distances referred to are given as a guide only and should not be relied upon for the purchase of carpets or any other fixtur