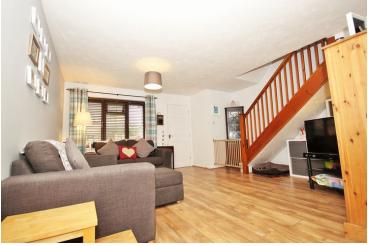

#### Lounge

15'11" x 15'1" (4.85m x 4.60m)

### **Dining Room**

7' 3" x 8' 6" (2.21m x 2.59m)