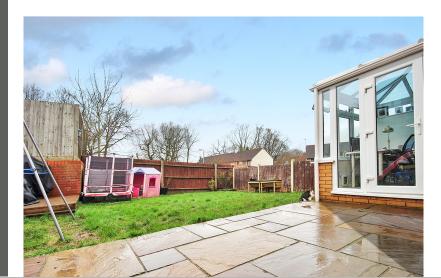

### **Rear Garden**

Laid to patio with remainder laid to lawn. Side access leading to front.