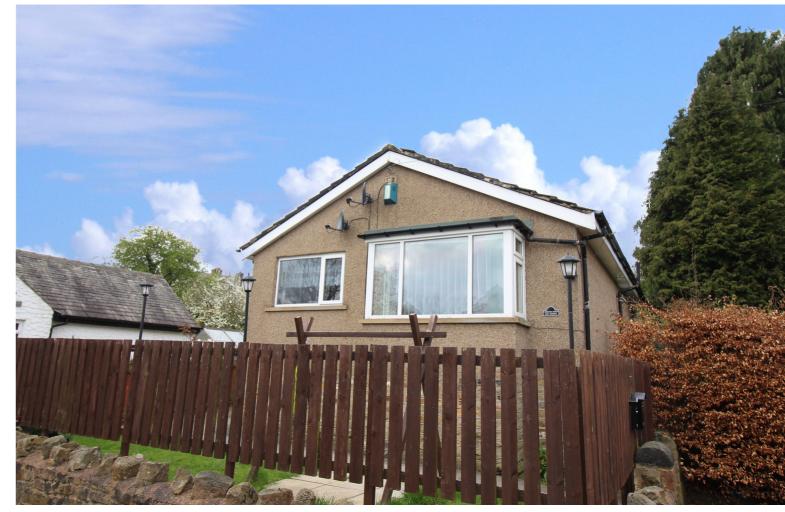

## **SUMMARY**

\*\* DETACHED BUNGALOW IN CUL-SAC-LOCATION, TWO DOUBLE BEDROOMS, GARDENS, SINGLE GARAGE, GAS CENTRAL HEATING, DOUBLE GLAZING, EPC RATING D  $^{**}$ 

## **FULL DESCRIPTION**

Day & Co are pleased to be offering for sale this established two double bedroom detached bungalow, tucked away off High Spring Gardens Lane in the popular Spring Gardens district of Keighley. This bungalow could be of interest to somebody looking to downsize or the first time buyer and has accommodation briefly comprising of an entrance hallway, spacious lounge with bay window to the front, dining kitchen with range of fitted wall and base units, window to the front. Two double bedrooms can be found at the rear and completing the accommodation is a bathroom comprising of a rectangular bath with shower over, w.c., wash basin and window to the side. Gas central heating and double glazing. Outside gardens to both the front and rear, single garage to the front. EPC RATING D.