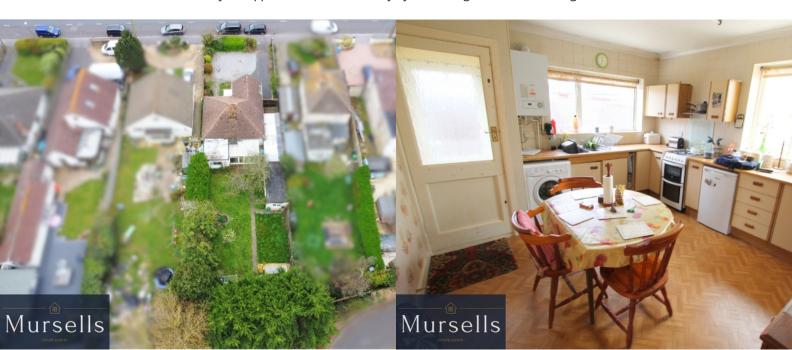

The accommodation currently comprises three double bedrooms, living room to front with bay window, kitchen/breakfast room, conservatory and bathroom.

Outside, there is a large front garden providing ample off road parking and a driveway to the side leads to a double length garage. A good size garden to the rear is mainly laid to lawn.