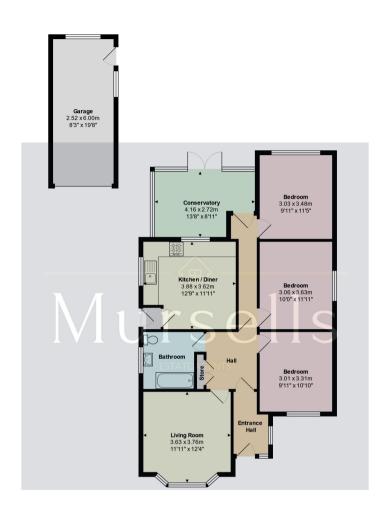

## FLOORPLAN & EPC

Mursells

Total Area: 92.0  $m^2 \ldots$  991 ft² (excluding garage) All measurements are approximate and for display purposes only

Mursells Estate Agents 8a, High Street, Lychett Matravers, BH16 6BQ 01202 018811 info@mursells.co.uk