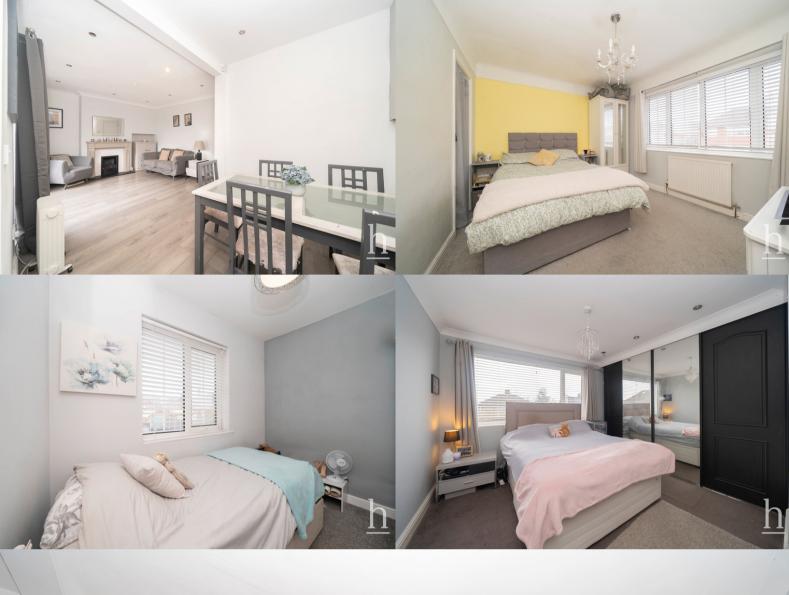

# **Dining Room**

6' 10" x 7' 8" (2.08m x 2.34m)

### Bedroom

11' 5" x 10' 1" (3.48m x 3.07m)

## Bedroom

11' 5" x 11' 8" (3.48m x 3.56m)

## **Bedroom**

9' 0" x 6' 8" (2.74m x 2.03m)

## Bedroom

14' 1" x 10' 11" (4.29m x 3.33m)

 $\label{eq:Total Area: 128.9} Total Area: 128.9~m^2\dots 1387~ft^2$  All measurements are approximate and for display purposes only.