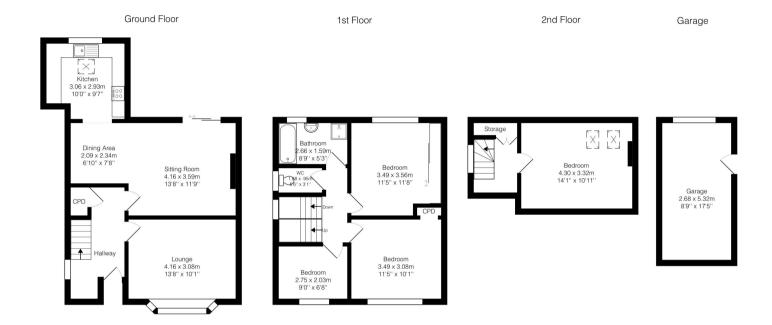

# **Ground Floor**

## **Entrance Hallway**

**Lounge** 13' 8" x 10' 1" (4.17m x 3.07m)

## Sitting Room

13' 8" x 11' 9" (4.17m x 3.58m)

# **Dining Room**

6' 10" x 7' 8" (2.08m x 2.34m)

### Kitchen

10' 0" x 9' 7" (3.05m x 2.92m)

## First Floor

### Bedroom

11' 5" x 10' 1" (3.48m x 3.07m)

## Bedroom

11' 5" x 11' 8" (3.48m x 3.56m)

## **Bedroom**

9' 0" x 6' 8" (2.74m x 2.03m)

### Bathroom

8' 9" x 5' 3" (2.67m x 1.60m)

# **Second Floor**

## Bedroom

14' 1" x 10' 11" (4.29m x 3.33m)

 $\label{eq:Total Area: 128.9} Total Area: 128.9~m^2\dots 1387~ft^2$  All measurements are approximate and for display purposes only.