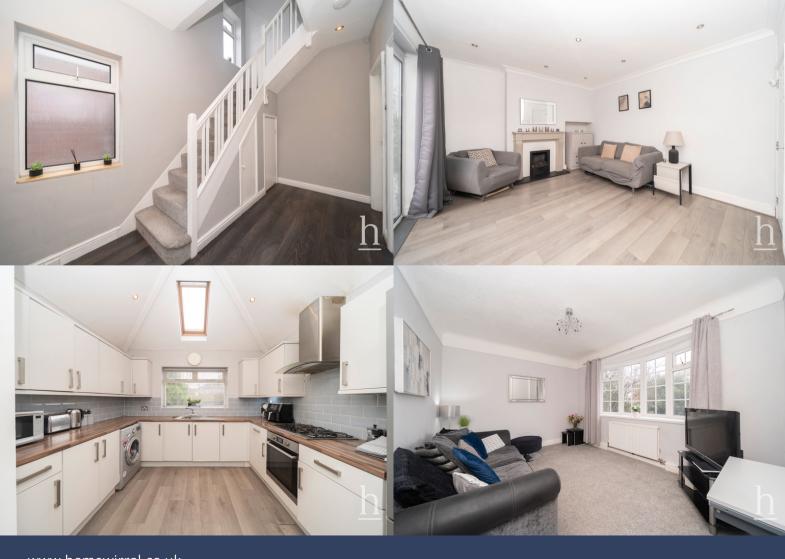

## **Entrance Hallway**

**Lounge** 13' 8" x 10' 1" (4.17m x 3.07m)

## Sitting Room

13' 8" x 11' 9" (4.17m x 3.58m)

### Kitchen

10' 0" x 9' 7" (3.05m x 2.92m)