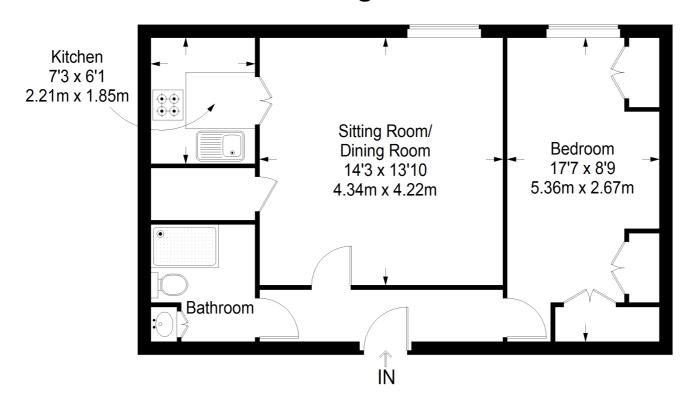

# Lounge

14' 3" x 13' 11" (4.34m x 4.24m) Airing cupboard, double glazed window

## Modern Kitchen

7' 3" x 6' 1" (2.21m x 1.85m) Single drainer stainless steel sink unit inset in roll top work surface, range of cupboards and units, space for fridge and freezer, fitted oven and hob, extractor

#### Bedroom 1

17' 6" x 8' 8" (5.33m x 2.64m) Heater, fitted wardrobes, double glazed window

# Modern Shower Room

Comprising shower cubicle, fitted shower, low level wc, wash hand basin, tiled walls

# **Badgers Court**

Approximate Gross Internal Area FIRST FLOOR = 513 sq ft / 47.66 sq m Total = 513 sq ft / 47.66 sq m

This plan is for layout guidance only. Not drawn to scale unless stated. Windows and door openings are approximate. Whilst every care is taken in the preparation of this plan, please check all dimensions, shapes and compass bearings before making any decisions reliant upon them. (ID357409)