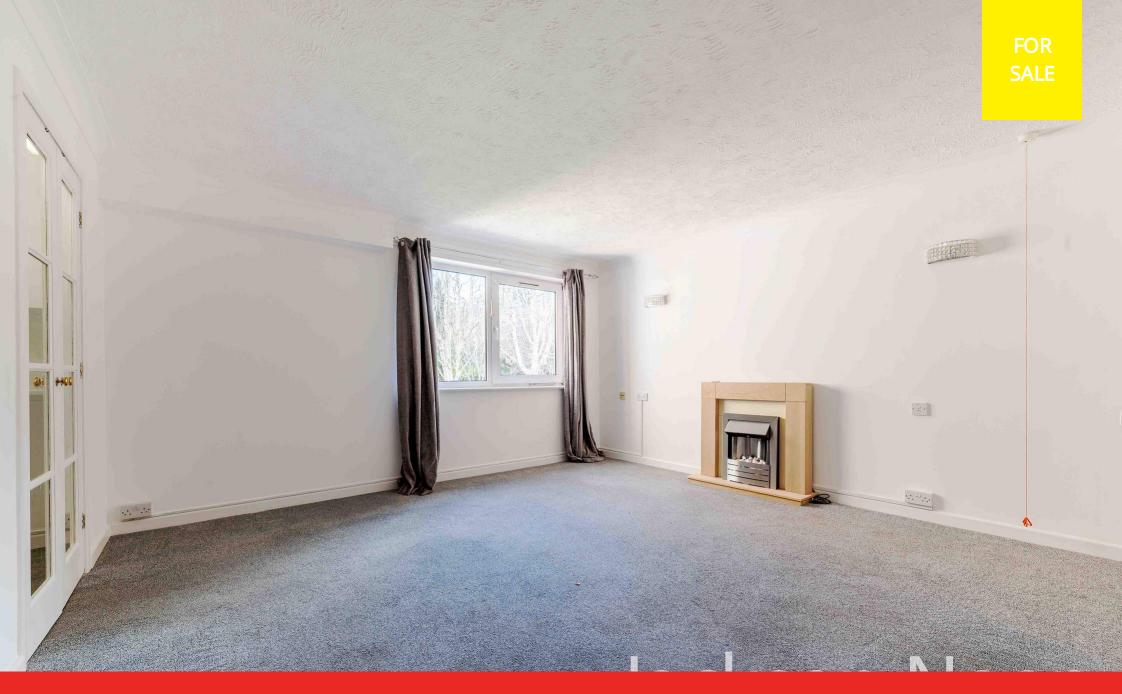

# Lounge

14' 3" x 13' 11" (4.34m x 4.24m) Airing cupboard, double glazed window