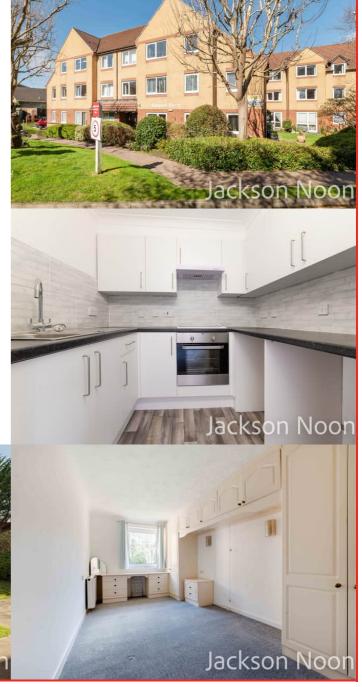

## Modern Kitchen

7' 3" x 6' 1" (2.21m x 1.85m) Single drainer stainless steel sink unit inset in roll top work surface, range of cupboards and units, space for fridge and freezer, fitted oven and hob, extractor

#### Bedroom 1

17' 6" x 8' 8" (5.33m x 2.64m) Heater, fitted wardrobes, double glazed window

# Outside

Communal Gardens & Allocated Parking