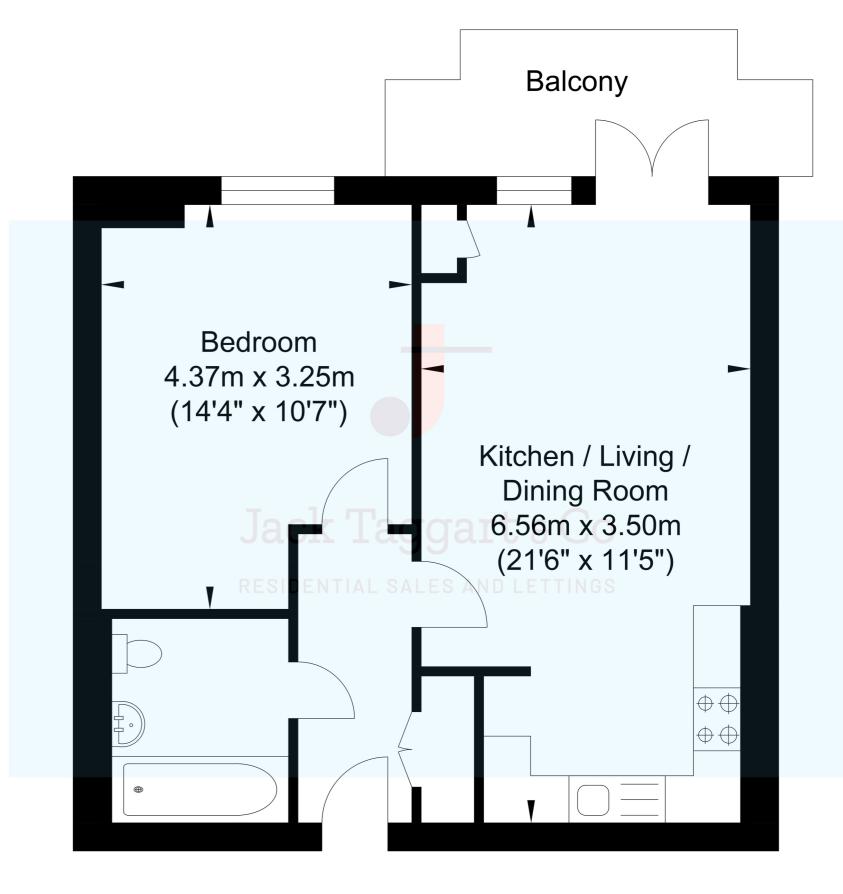

Upon entering this stylish abode, you are greeted by a spacious entrance hall, complete with a double storage cupboard featuring plumbing for your washing machine. This well-designed layout of this apartment seamlessly combines form and function, creating a harmonious living space. This open-plan living room, bathed in natural light, has a triple-glazed patio doors that lead to a generously sized east-facing balcony. From here, you can enjoy views of the Hove Recreational Ground, creating an idyllic spot for morning coffee or evening relaxation.

The kitchen area features sleek, flat-front, high gloss base and wall units, with laminate work surfaces. Equipped with integrated Smeg appliances, including full-sized oven and gas hob. The bedroom is spacious with ample room for wardrobes and a cosy ambiance. The apartments large, contemporary bathroom boasts an integrated bath with a shower over beautifully tiled walls and a durable tiled floor.

## **Hove Park Gardens**

Approximate Floor Area 483.73 sq ft (44.94 sq m)

Approximate Gross Internal Area = 44.94 sq m / 483.73 sq ft Illustration for identification purposes only, measurements are approximate, not to scale.