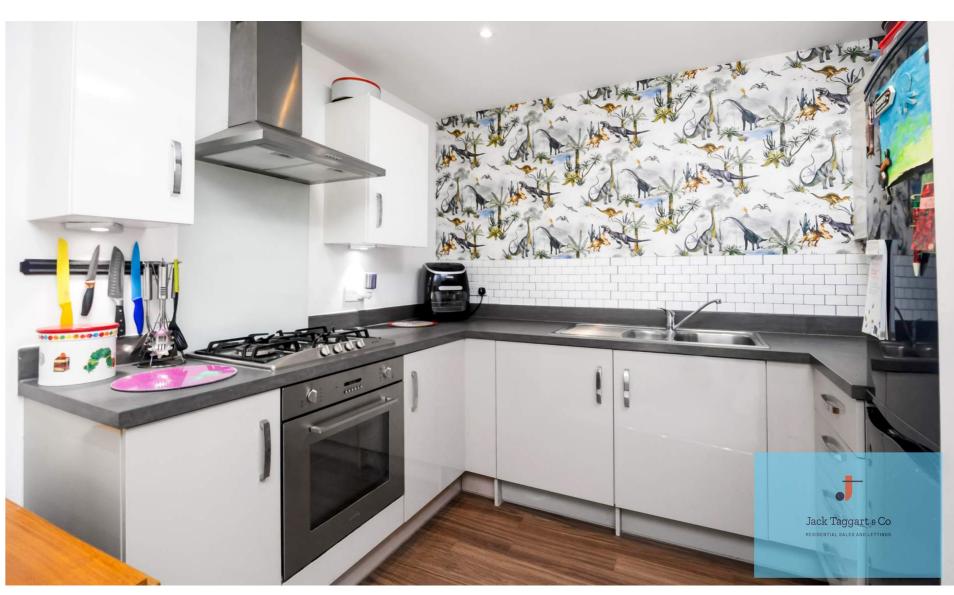

The kitchen area features sleek, flat-front, high gloss base and wall units, with laminate work surfaces. Equipped with integrated Smeg appliances, including full-sized oven and gas hob. The bedroom is spacious with ample room for wardrobes and a cosy ambiance. The apartments large, contemporary bathroom boasts an integrated bath with a shower over beautifully tiled walls and a durable tiled floor.