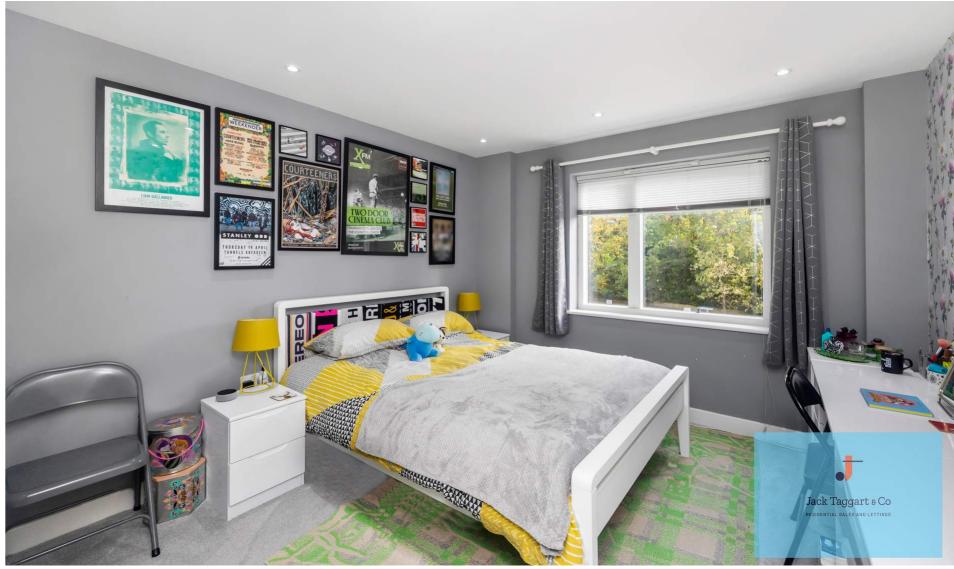

The kitchen area features sleek, flat-front, high gloss base and wall units, with laminate work surfaces. Equipped with integrated Smeg appliances, including full-sized oven and gas hob. The bedroom is spacious with ample room for wardrobes and a cosy ambiance. The apartments large, contemporary bathroom boasts an integrated bath with a shower over beautifully tiled walls and a durable tiled floor.