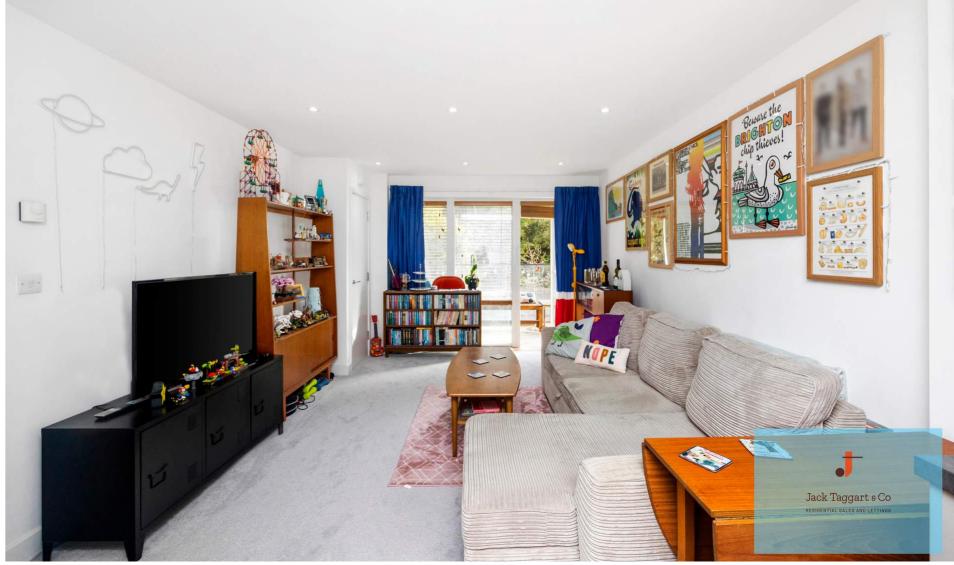

Upon entering this stylish abode, you are greeted by a spacious entrance hall, complete with a double storage cupboard featuring plumbing for your washing machine. This well-designed layout of this apartment seamlessly combines form and function, creating a harmonious living space. This open-plan living room, bathed in natural light, has a triple-glazed patio doors that lead to a generously sized east-facing balcony. From here, you can enjoy views of the Hove Recreational Ground, creating an idyllic spot for morning coffee or evening relaxation.