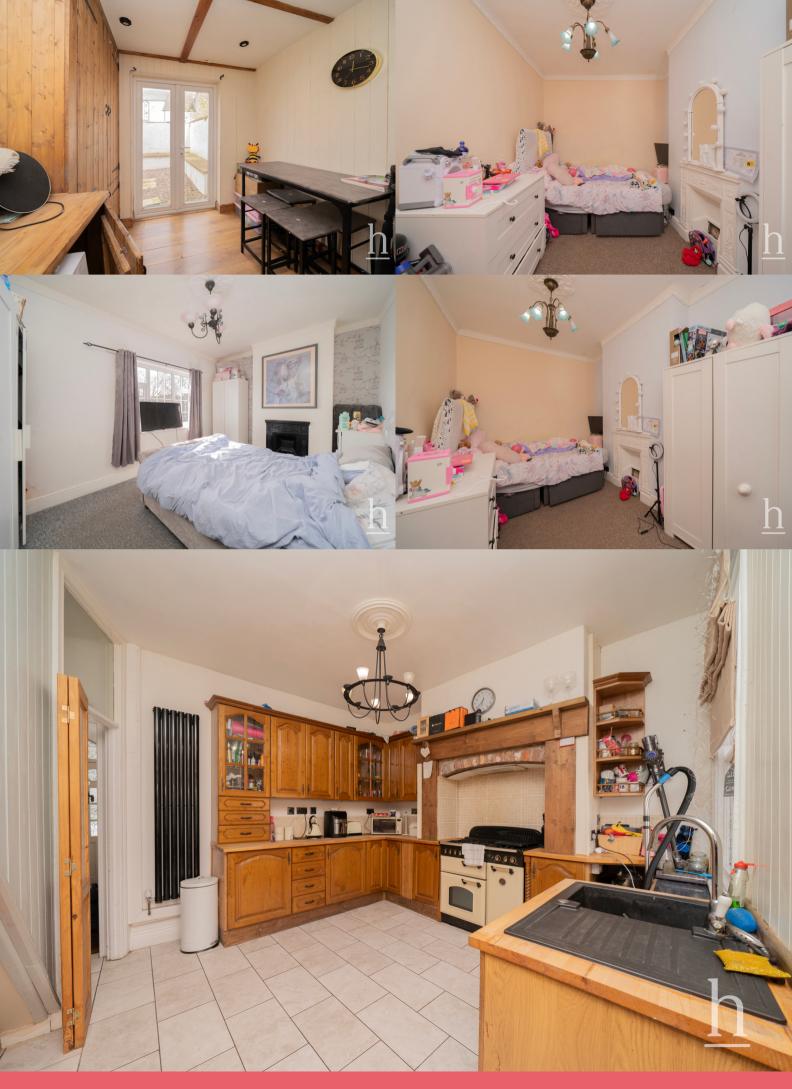

To the ground floor there is an entrance porch leading you through to the spacious lounge. This then leads you through to the fitted kitchen which has an array of wall and base units with an extended dining area.

To the first floor there are two generously sized double bedrooms and a family bathroom.