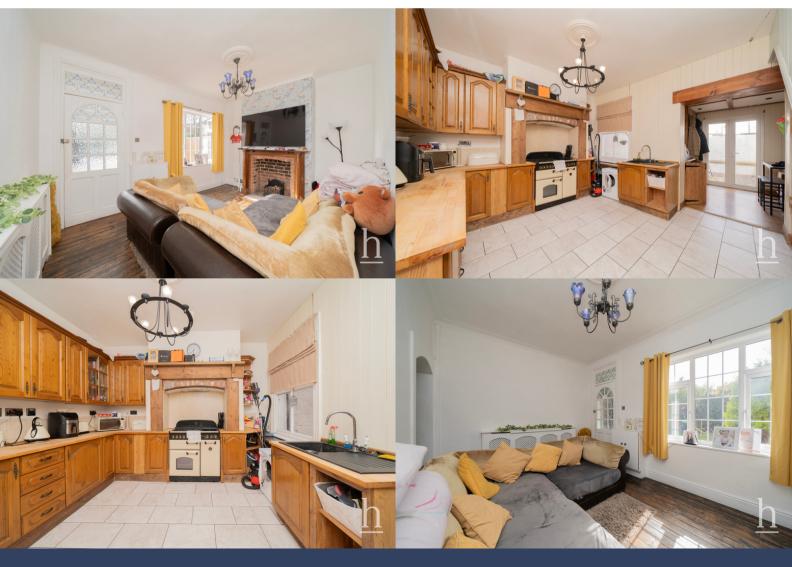

To the ground floor there is an entrance porch leading you through to the spacious lounge. This then leads you through to the fitted kitchen which has an array of wall and base units with an extended dining area.