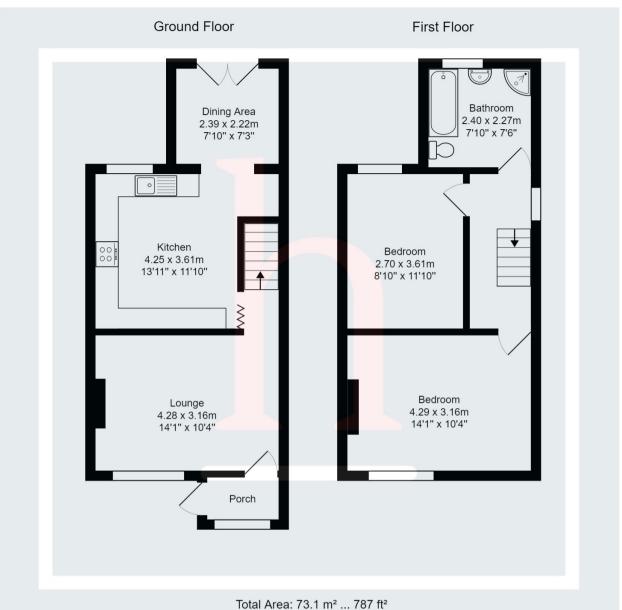

# **Ground Floor**

## Porch

**Lounge** 14' 4" x 10' 4" (4.37m x 3.15m)

13' 11" x 11' 10" (4.24m x 3.61m)

## **Dining Area**

7' 10" x 7' 3" (2.39m x 2.21m)

## First Floor

## Bedroom

14' 1" x 10' 4" (4.29m x 3.15m)

## Bedroom

8' 10" x 11' 10" (2.69m x 3.61m)

## Bathroom

7' 10" x 7' 6" (2.39m x 2.29m)

All measurements are approximate and for display purposes only