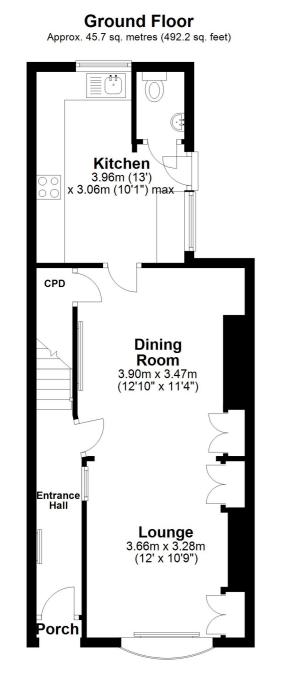

## Description

An immaculately presented Victorian home, occupying a sought after location, which is very close to Hartford Railway Station. The property has been recently modernised and is offered in excellent decorative order throughout. With gas central heating and PVCu double glazing, the accommodation comprises: Entrance vestibule, entrance hall, through lounge dining room, luxury kitchen and cloakroom on the ground floor along with a landing, two double bedrooms, one single bedrooms and luxury shower room on the first floor. Externally there is a low maintenance garden to the rear, where there is also a communal parking area. Available in August 2022, restrictions apply.

Location Tenure

**EPC Rating: E** 

**Important Notes** 

**illiams Estates** 

Total area: approx. 91.2 sq. metres (981.9 sq. feet)

These particulars, whilst believed to be accurate are set out as a general outline only for guidance and do not constitute any part of an offer or contract. Intending purchasers should not rely on them as statements of representation of fact, but must satisfy themselves by inspection or otherwise as to their accuracy. All measurements quoted are approximate. We are unable to confirm the working order of any fixtures and fittings including appliances that are included in these particulars. No person in this firms employment has the authority to make or give any representation or warranty in respect of the property.