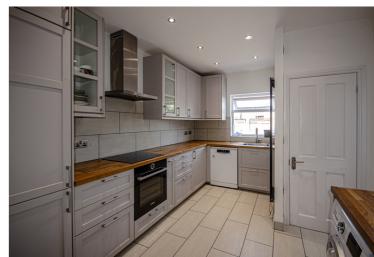

## Description

An immaculately presented Victorian home, occupying a sought after location, which is very close to Hartford Railway Station. The property has been recently modernised and is offered in excellent decorative order throughout. With gas central heating and PVCu double glazing, the accommodation comprises: Entrance vestibule, entrance hall, through lounge dining room, luxury kitchen and cloakroom on the ground floor along with a landing, two double bedrooms, one single bedrooms and luxury shower room on the first floor. Externally there is a low maintenance garden to the rear, where there is also a communal parking area. Available in August 2022, restrictions apply.