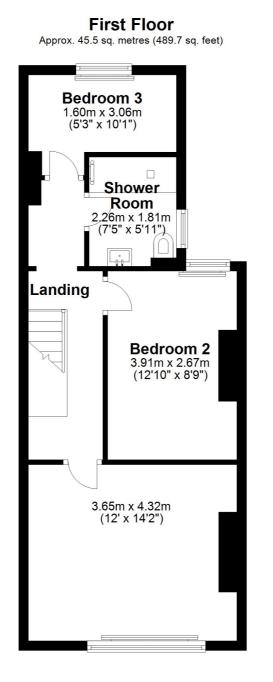

## Description

An immaculately presented Victorian home, occupying a sought after location, which is very close to Hartford Railway Station. The property has been recently modernised and is offered in excellent decorative order throughout. With gas central heating and PVCu double glazing, the accommodation comprises: Entrance vestibule, entrance hall, through lounge dining room, luxury kitchen and cloakroom on the ground floor along with a landing, two double bedrooms, one single bedrooms and luxury shower room on the first floor. Externally there is a low maintenance garden to the rear, where there is also a communal parking area. Available in August 2022, restrictions apply.

Location Tenure

**EPC Rating: E** 

**Important Notes** 

**illiams Estates** 

Total area: approx. 91.2 sq. metres (981.9 sq. feet)

These particulars, whilst believed to be accurate are set out as a general outline only for guidance and do not constitute any part of an offer or contract. Intending purchasers should not rely on them as statements of representation of fact, but must satisfy themselves by inspection or otherwise as to their accuracy. All measurements quoted are approximate. We are unable to confirm the working order of any fixtures and fittings including appliances that are included in these particulars. No person in this firms employment has the authority to make or give any representation or warranty in respect of the property.