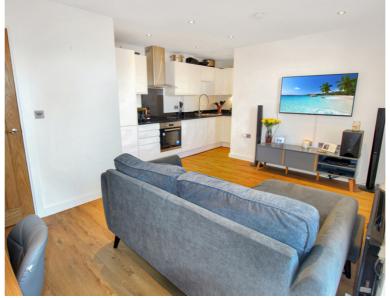

This beautifully presented apartment was built in 2020 and offers stylish and spacious living accommodation throughout to include: entrance hallway, fabulous open plan living/dining/kitchen and French doors opening onto a Juliet style balcony. The kitchen area is fitted with a comprehensive range of contemporary high gloss units incorporating integrated fridge/freezer, washing machine, oven, hob and extractor and granite work surfaces. The double bedroom boasts bespoke built in wardrobes and there is contemporary shower room with wall hung vanity sink. The apartment further benefits from a secure entry system, modern solid oak internal doors, immaculately maintained communal areas with sensor lighting and lift. Outside there is an allocated parking space.