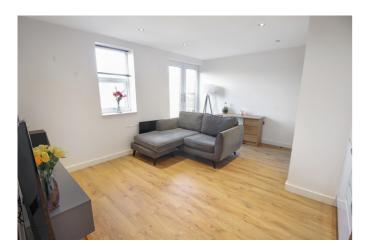

This beautifully presented apartment was built in 2020 and offers stylish and spacious living accommodation throughout to include: entrance hallway, fabulous open plan living/dining/kitchen and French doors opening onto a Juliet style balcony. The kitchen area is fitted with a comprehensive range of contemporary high gloss units incorporating integrated fridge/freezer, washing machine, oven, hob and extractor and granite work surfaces. The double bedroom boasts bespoke built in wardrobes and there is contemporary shower room with wall hung vanity sink. The apartment further benefits from a secure entry system, modern solid oak internal doors, immaculately maintained communal areas with sensor lighting and lift. Outside there is an allocated parking space.