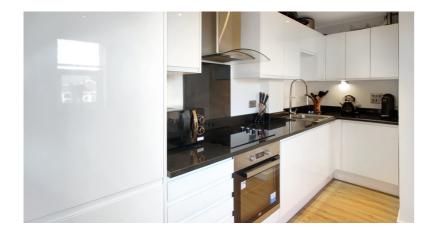

This beautifully presented apartment was built in 2020 and offers stylish and spacious living accommodation throughout to include: entrance hallway, fabulous open plan living/dining/kitchen and French doors opening onto a Juliet style balcony. The kitchen area is fitted with a comprehensive range of contemporary high gloss units incorporating integrated fridge/freezer, washing machine, oven, hob and extractor and granite work surfaces. The double bedroom boasts bespoke built in wardrobes and there is contemporary shower room with wall hung vanity sink. The apartment further benefits from a secure entry system, modern solid oak internal doors, immaculately maintained communal areas with sensor lighting and lift. Outside there is an allocated parking space.