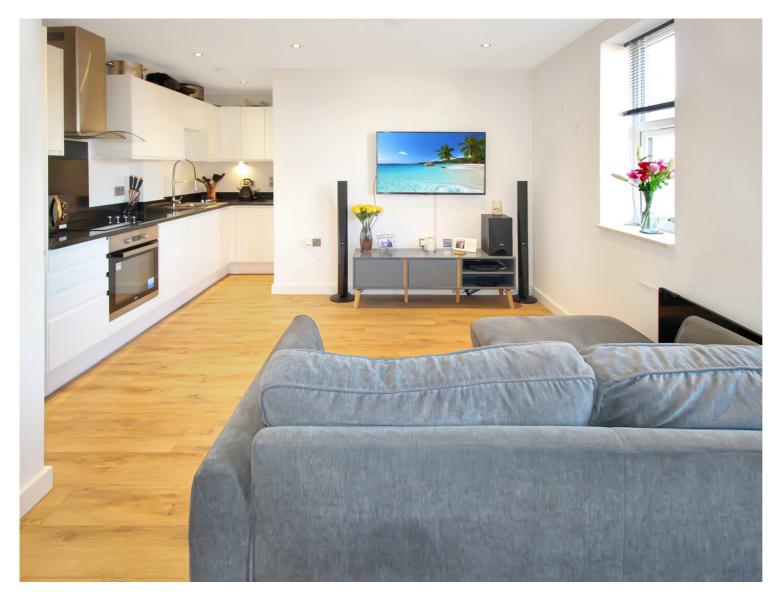

This beautifully presented apartment was built in 2020 and offers stylish and spacious living accommodation throughout to include: entrance hallway, fabulous open plan living/dining/kitchen and French doors opening onto a Juliet style balcony. The kitchen area is fitted with a comprehensive range of contemporary high gloss units incorporating integrated fridge/freezer, washing machine, oven, hob and extractor and granite work surfaces. The double bedroom boasts bespoke built in wardrobes and there is contemporary shower room with wall hung vanity sink. The apartment further benefits from a secure entry system, modern solid oak internal doors, immaculately maintained communal areas with sensor lighting and lift. Outside there is an allocated parking space.