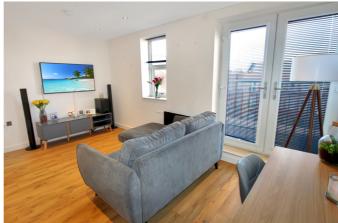

This beautifully presented apartment was built in 2020 and offers stylish and spacious living accommodation throughout to include: entrance hallway, fabulous open plan living/dining/kitchen and French doors opening onto a Juliet style balcony. The kitchen area is fitted with a comprehensive range of contemporary high gloss units incorporating integrated fridge/freezer, washing machine, oven, hob and extractor and granite work surfaces. The double bedroom boasts bespoke built in wardrobes and there is contemporary shower room with wall hung vanity sink. The apartment further benefits from a secure entry system, modern solid oak internal doors, immaculately maintained communal areas with sensor lighting and lift. Outside there is an allocated parking space.