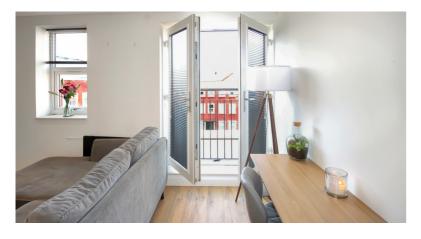

This beautifully presented apartment was built in 2020 and offers stylish and spacious living accommodation throughout to include: entrance hallway, fabulous open plan living/dining/kitchen and French doors opening onto a Juliet style balcony. The kitchen area is fitted with a comprehensive range of contemporary high gloss units incorporating integrated fridge/freezer, washing machine, oven, hob and extractor and granite work surfaces. The double bedroom boasts bespoke built in wardrobes and there is contemporary shower room with wall hung vanity sink. The apartment further benefits from a secure entry system, modern solid oak internal doors, immaculately maintained communal areas with sensor lighting and lift. Outside there is an allocated parking space.