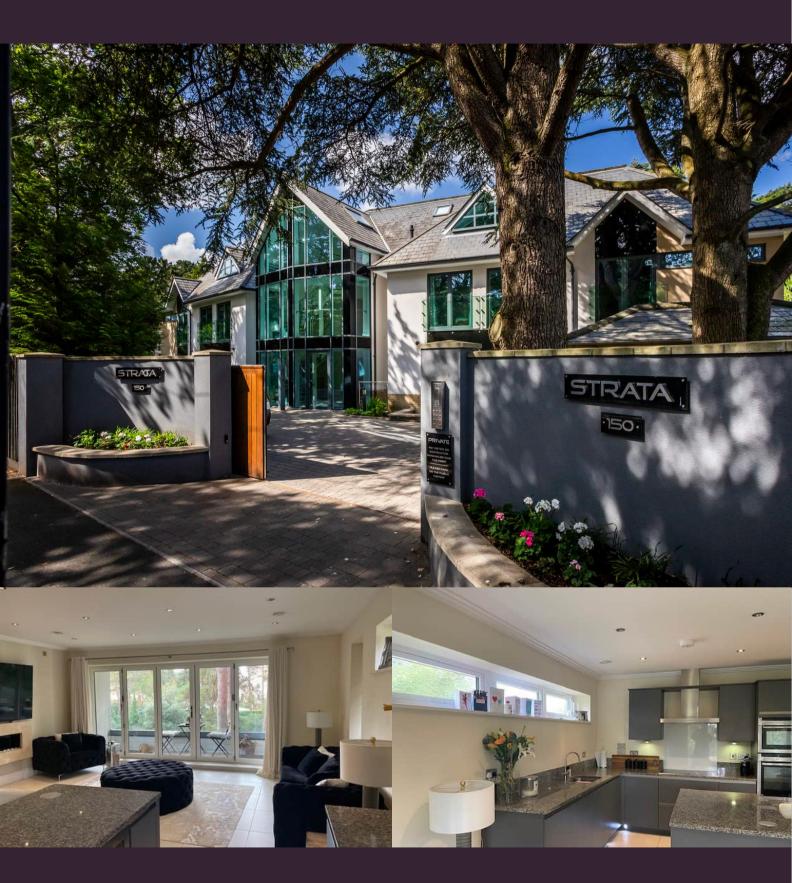

Strata is a striking development of ten recently constructed high quality purpose built apartments, built by renowned local development company Pennyfarthing Homes. Apartment 6 is located on the first floor on the South Westerly side of the block and enjoys views to both the front and rear of the building.

The impressive kitchen/living room is well appointed with a range of integrated Neffappliances. A clever central island creates a social hub and an ideal place in which to dine and subtly splits the kitchen from the living space. The living area features a wall-mounted electric fire and bi-fold doors leading on to the southwesterly balcony with tree top views. The master bedroom enjoys the morning sun via the Juliet balcony and features an extensive range of fitted wardrobes and en-suite shower room. Bedrooms two and three are also located to the front of the building and share the family bathroom. The building is arranged over four floors with lift access to all floors and with basement parking and access points from Canford Cliffs Road and Lilliput Road. Apartment 6 has an allocated parking space at the front of the block as well as a second space and lock-up store in the basement. The block is highly secure with remote and key code access, as well as video phone entry.