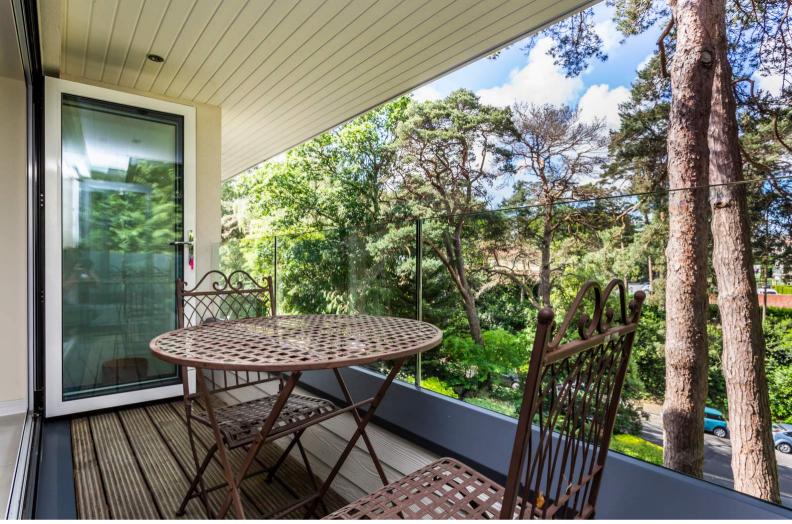

#### £2,450 pcm

3 Double bedrooms

First floor apartment

Double aspect

Westerly facing balcony

2 parking spaces

Open plan kitchen living space

Level walk to Canford Cliffs village

The impressive kitchen/living room is well appointed with a range of integrated Neffappliances. A clever central island creates a social hub and an ideal place in which to dine and subtly splits the kitchen from the living space. The living area features a wall-mounted electric fire and bi-fold doors leading on to the southwesterly balcony with tree top views. The master bedroom enjoys the morning sun via the Juliet balcony and features an extensive range of fitted wardrobes and en-suite shower room. Bedrooms two and three are also located to the front of the building and share the family bathroom. The building is arranged over four floors with lift access to all floors and with basement parking and access points from Canford Cliffs Road and Lilliput Road. Apartment 6 has an allocated parking space at the front of the block as well as a second space and lock-up store in the basement. The block is highly secure with remote and key code access, as well as video phone entry.