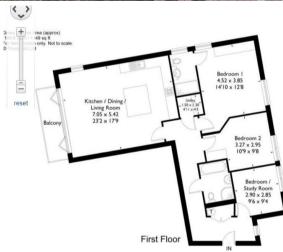

## About this property

A beautifully appointed three double bedroom first floor apartment, boasting a large open-plan kitchen/living space, opening onto the South West facing balcony. This modern apartment enjoys an en-suite to the master bedroom, fitted wardrobes throughout, two parking spaces, a lock-up store and lift access to all floors. This modern apartment is located within level walking distance of Canford Cliffs village.

The impressive kitchen/living room is well appointed with a range of integrated Neffappliances. A clever central island creates a social hub and an ideal place in which to dine and subtly splits the kitchen from the living space. The living area features a wall-mounted electric fire and bi-fold doors leading on to the southwesterly balcony with tree top views. The master bedroom enjoys the morning sun via the Juliet balcony and features an extensive range of fitted wardrobes and en-suite shower room. Bedrooms two and three are also located to the front of the building and share the family bathroom. The building is arranged over four floors with lift access to all floors and with basement parking and access points from Canford Cliffs Road and Lilliput Road. Apartment 6 has an allocated parking space at the front of the block as well as a second space and lock-up store in the basement. The block is highly secure with remote and key code access, as well as video phone entry.