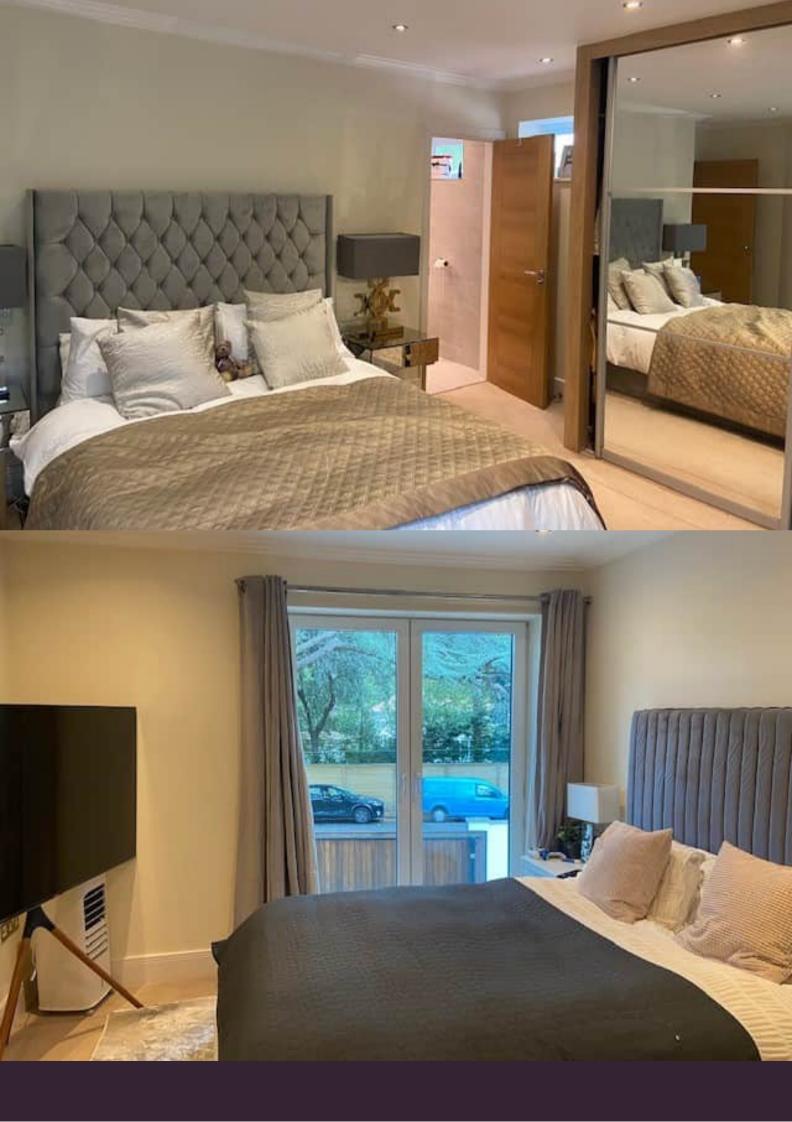

The impressive kitchen/living room is well appointed with a range of integrated Neffappliances. A clever central island creates a social hub and an ideal place in which to dine and subtly splits the kitchen from the living space. The living area features a wall-mounted electric fire and bi-fold doors leading on to the southwesterly balcony with tree top views. The master bedroom enjoys the morning sun via the Juliet balcony and features an extensive range of fitted wardrobes and en-suite shower room. Bedrooms two and three are also located to the front of the building and share the family bathroom. The building is arranged over four floors with lift access to all floors and with basement parking and access points from Canford Cliffs Road and Lilliput Road. Apartment 6 has an allocated parking space at the front of the block as well as a second space and lock-up store in the basement. The block is highly secure with remote and key code access, as well as video phone entry.