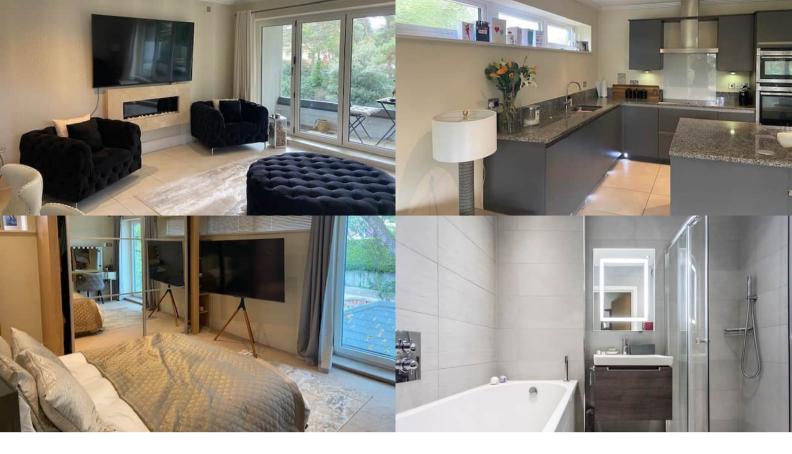

## About this property

A beautifully appointed three double bedroom first floor apartment, boasting a large open-plan kitchen/living space, opening onto the South West facing balcony. This modern apartment enjoys an en-suite to the master bedroom, fitted wardrobes throughout, two parking spaces, a lock-up store and lift access to all floors. This modern apartment is located within level walking distance of Canford Cliffs village.

The impressive kitchen/living room is well appointed with a range of integrated Neffappliances. A clever central island creates a social hub and an ideal place in which to dine and subtly splits the kitchen from the living space. The living area features a wall-mounted electric fire and bi-fold doors leading on to the southwesterly balcony with tree top views. The master bedroom enjoys the morning sun via the Juliet balcony and features an extensive range of fitted wardrobes and en-suite shower room. Bedrooms two and three are also located to the front of the building and share the family bathroom. The building is arranged over four floors with lift access to all floors and with basement parking and access points from Canford Cliffs Road and Lilliput Road. Apartment 6 has an allocated parking space at the front of the block as well as a second space and lock-up store in the basement. The block is highly secure with remote and key code access, as well as video phone entry.